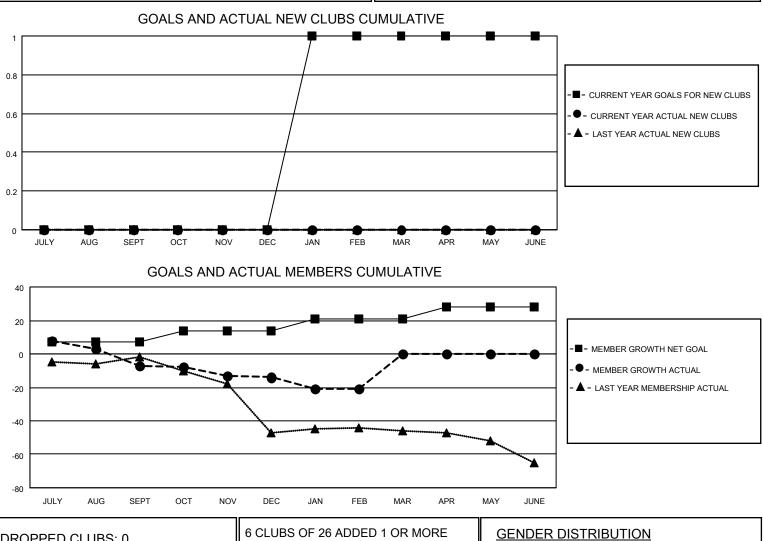

## LOCATION MARYLAND

District 22 A

Results as of: 2/28/2021

| Clubs         |               |             |               | Members               |                        |                         |                                                    |  |
|---------------|---------------|-------------|---------------|-----------------------|------------------------|-------------------------|----------------------------------------------------|--|
|               | RESULTS FOR   | R 2020-2021 |               | RESULTS FOR 2020-2021 |                        |                         |                                                    |  |
| QUARTER       | NEW CLUB GOAL | NEW CLUBS   | DROPPED CLUBS | QUARTER               | BER GROWTH NET<br>GOAL | MEMBER GROWTH<br>ACTUAL | DROPPED<br>MEMBERS ACTUAL<br>(including transfers) |  |
| JULY/AUG/SEPT | 0             | 0           | 0             | JULY/AUG/SEPT         | 7                      | 20                      | 22                                                 |  |
| OCT/NOV/DEC   | 0             | 0           | 0             | OCT/NOV/DEC           | 7                      | 4                       | 11                                                 |  |
| JAN/FEB/MAR   | 1             | 0           | 0             | JAN/FEB/MAR           | 7                      | 3                       | 10                                                 |  |
| APR/MAY/JUNE  | 0             | 0           | 0             | APR/MAY/JUNE          | 7                      | 0                       | 0                                                  |  |

| DROPPED CLUBS: 0 |    | 6 CLUBS OF 26 ADDED 1 OR MORE | GENDER DISTRIBUTION                                             |              |     |
|------------------|----|-------------------------------|-----------------------------------------------------------------|--------------|-----|
|                  |    | NEW MEMBERS                   | MALE                                                            | 404 (63.32%) |     |
|                  |    | 1                             | FEMALE                                                          | 234 (36.68%) |     |
| DROPPED MEMBERS  |    |                               |                                                                 |              |     |
| DECEASED         | 8  | CLICK HERE FOR CUMULATIVE     | TOTAL FAMILY UNIT MEMBERS<br>FAMILY MEMBERS PAYING HALF<br>DUES |              | 109 |
| CLUB CANCELLED   | 0  | MEMBERSHIP DATA               |                                                                 |              |     |
| OTHER            | 35 |                               |                                                                 |              | 55  |
| TOTAL            | 43 |                               | 0020                                                            |              |     |
|                  |    |                               |                                                                 |              |     |